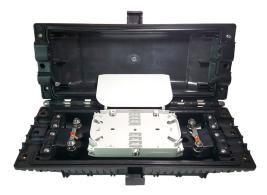

### **FEATURES**

- The closure adopts horizontal mechanical sealing and advanced internal structure design
- To adopt engineering PC plastic with high-strength to make the closure has longer life time and excellent sealing performance
- The closure is spacious enough for winding and storing fibers
- The patented sealing structure keep good sealing performance after re-entry and re-using
- It works for mid--span and branching
- It could save the installation time and improve work efficiently

## **TECHNICAL SPECIFICATIONS**

| Size             | 474mm x 222mm x 124          |  |
|------------------|------------------------------|--|
| Material         | Closure: PP Splice Tray: ABS |  |
| Ports            | 4 ø8-ø16                     |  |
| Number of Trays  | 4                            |  |
| Tray Capacity    | 12F -24F                     |  |
| Closure Capacity | 24F, 48F, 72F, 96F           |  |
| IP Rating        | IP 68                        |  |

#### **STANDARD ACCESSORIES**

| Seal tape       | 1 roll | Desiccant                         | 2 bags |
|-----------------|--------|-----------------------------------|--------|
| Insulation tape | 1 roll | Measuring paper                   | 1 pc   |
| Abrasive cloth  | 1 pc   | Special wrench                    | 1 pc   |
| Earthing wire   | 1 pc   | Hexagon wrench                    | 1 pc   |
| Nylon tie       | 1 set  | Hanging hook                      | 1 set  |
| Labeling paper  | 1 pc   | Heat shrinkable protective sleeve | 1 bag  |