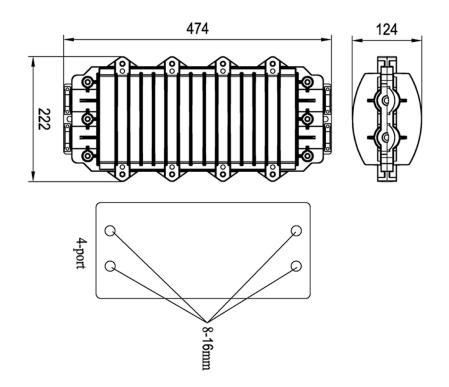

## **TECHNICAL SPECIFICATIONS**

| Size             | 474mm x 222mm x 124          |  |
|------------------|------------------------------|--|
| Material         | Closure: PP Splice Tray: ABS |  |
| Ports            | 4 ø8-ø16                     |  |
| Number of Trays  | 4                            |  |
| Tray Capacity    | 12F -24F                     |  |
| Closure Capacity | 24F, 48F, 72F, 96F           |  |
| IP Rating        | IP 68                        |  |