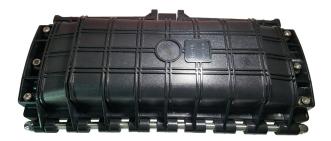

# FIBER OPTIC INLINE SPLICE CLOSURE

### **FEATURES**

- The closure adopts horizontal mechanical sealing and advanced internal structure design
- To adopt engineering PC plastic with high-strength to make the closure has longer life time and excellent sealing performance
- The closure is spacious enough for winding and storing fibers
- The patented sealing structure keep good sealing performance after re-entry and re-using
- It works for mid--span and branching
- It could save the installation time and improve work efficiently

### APPLICATION

- Suitable for bunchy & ribbon fibers
- Aerial, underground, wall-mounting, hand hole-mounting pole-mounting and duct-mounting