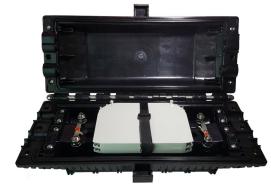

### **FEATURES**

- The closure adopts horizontal mechanical sealing and advanced internal structure design
- To adopt engineering PC plastic with high-strength to make the closure has longer life time and excellent sealing performance
- The closure is spacious enough for winding and storing fibers
- The patented sealing structure keep good sealing performance after re-entry and re-using
- It works for mid--span and branching
- It could save the installation time and improve work efficiently

## **TECHNICAL SPECIFICATIONS**

| Size             | 474mm x 222mm x 124          |  |
|------------------|------------------------------|--|
| Material         | Closure: PP Splice Tray: ABS |  |
| Ports            | 4 ø8-ø16                     |  |
| Number of Trays  | 4                            |  |
| Tray Capacity    | 12F -24F                     |  |
| Closure Capacity | 24F, 48F, 72F, 96F           |  |
| IP Rating        | IP 68                        |  |